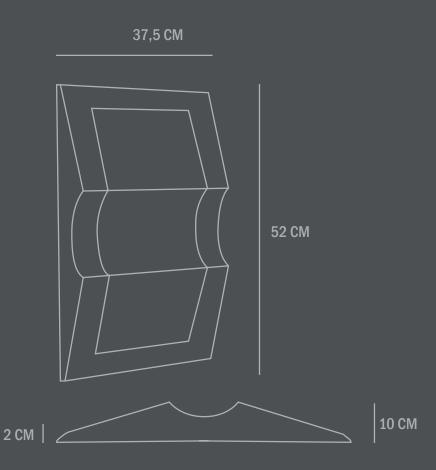

Do not use household cleaners.

Dimensions: L37,5 /W10 /H52 CM

Country of origin: CN

Product weight: 3,5 Kg

Packaging:

**Dimensions: L60,5/W18/H46 CM** 

Total weight incl. product: 5 Kg

Number of parcels: 1
Material: Brown cardboard