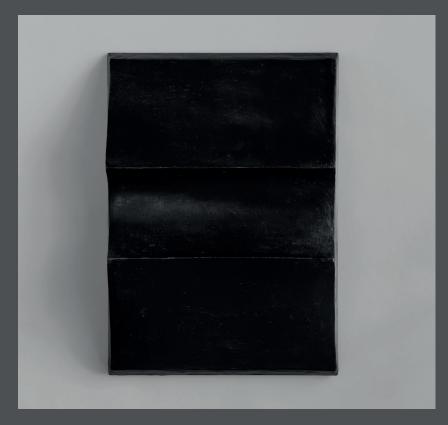

## **SCULPT WALL ART WAVE**

Sculp Wall Art questions the idea of traditional wall pictures, in the search for a new way to express artistic intentions. The pictures draw on inspiration from brutalistic design and concrete architecture as the main source of inspiration.

Each piece is handmade from a sustainable concrete-like material of recycled newspapers, sand, and chalk powder, combining artistic work with sustainable production methods.

Sculp Wall Art comes in 3 different shapes and can easily be hanged on a wall with screw and brackets on the backside.

Designed by: Kristian Sofus Hansen & Tommy Hyldahl

**Product no: 203052** 

Type: Wall Art - Indoor

Colour: Coffee

**Material: Sustainable Paper Mass** 

**Care instructions:** 

Use a soft dry cloth to clean the product.